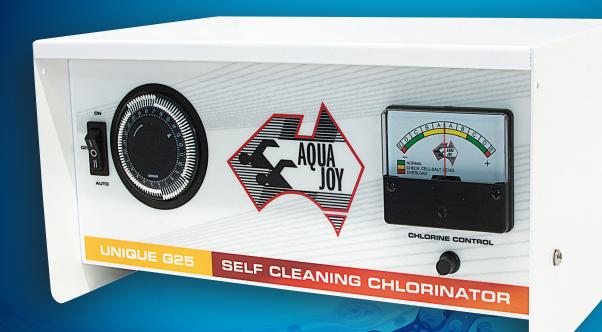

#### MODELS

**G15** suitable for pools up to 45,000 litres **G25** suitable for pools up to 90,000 litres **G40** suitable for pools up to 150,000 litres

- Auto-Clean function
- Easily read Chlorine Monitor
- Adjustable Chlorine Control zero to maximum
- Timer for filter/chlorinator operation
- Resetable circuit breaker
- Australian Standard Approved
- Approval Number N13366