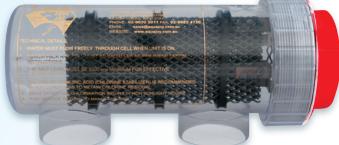

### CELL

- Designed for maximum chlorine output
- Highest quality electrodes ensure extended cell life
- Clear ultra-violet stabilised casing
- Marine grade stainless steel terminals epoxy sealed
- 40/50mm inlet-outlet ports
- Unique plug in Cell design