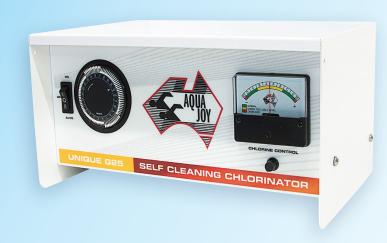

# UNIQUE G SERIES

**AUTOCLEAN SALT WATER CHLORINATOR** 

## UNIQUE G SERIES

**AUTOCLEAN SALT WATER CHLORINATOR** 

#### MODELS

**G15** suitable for pools up to 45,000 litres **G25** suitable for pools up to 90,000 litres **G40** suitable for pools up to 150,000 litres

- Auto-Clean function
- Easily read Chlorine Monitor
- Adjustable Chlorine Control zero to maximum
- Timer for filter/chlorinator operation
- Resetable circuit breaker
- Australian Standard Approved
- Approval Number N13366