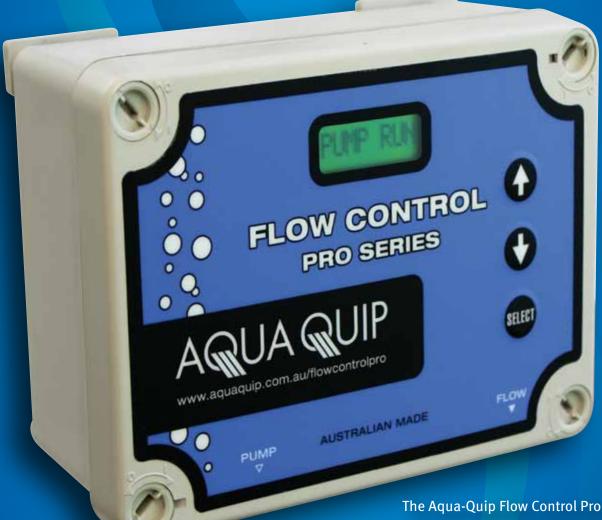

## FLOW CONTROL PRO SERIES

Simply set and forget – protects your system

The Aqua-Quip Flow Control Pro Series eliminates the possibility of the booster pump running dry of water as a result of incorrect synchronisation with the pool pump.

## FLOW CONTROL PRO SERIES simply set and forget to avoid the risk of costly repairs

Supplied complete with integrated flow switch.

Aqua-Quip Flow Control Pro Series is designed to give you complete automatic control of your booster-driven pool cleaning system.

The in-built delay timer provides power to the booster pump for a user-specified amount of time, 10 seconds after constant water flow is detected in the pipework. When water flow stops or is significantly reduced, the integrated flow switch shuts down the booster pump and will only re-start when water flow resumes.

A new feature is the Clock Function which allows the user to select a specific run time for the booster pump. This provides compatibility with 3-speed and variable speed pool pumps.

The Aqua-Quip Flow Control Pro Series eliminates the possibility of the booster pump running dry of water as a result of incorrect synchronisation with the pool pump.